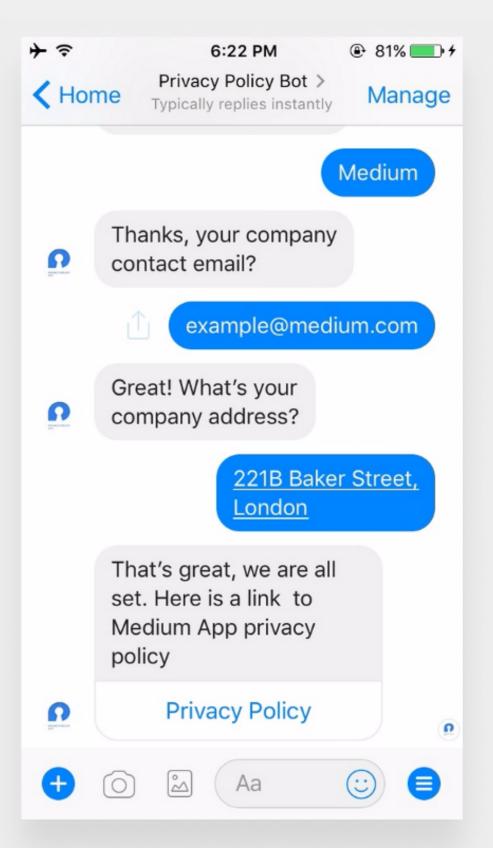

### PERSONALITIES

Play Lab

## Today

- A voice is more than just a voice
- How do we treat computers?
- Conversational agents
- Animistic designs
- Challenges in personality