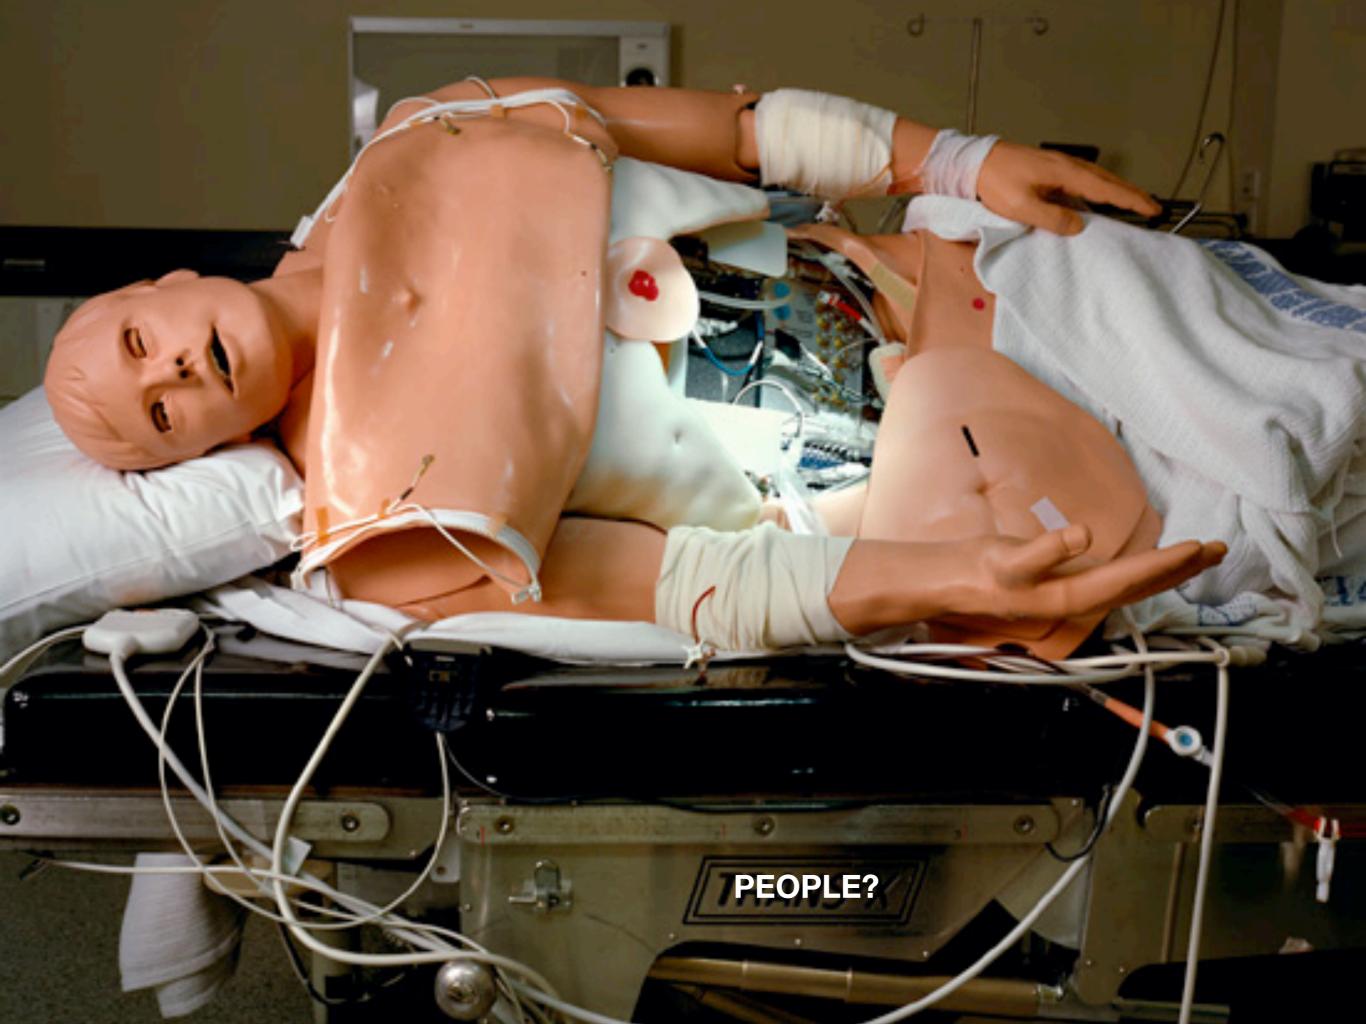

#### GRAPHIC DESIGNER CONTROLLED BY COMPUTER MEDIA

body functions are monitored by the computer which sounds an alarm at any sign of danger.