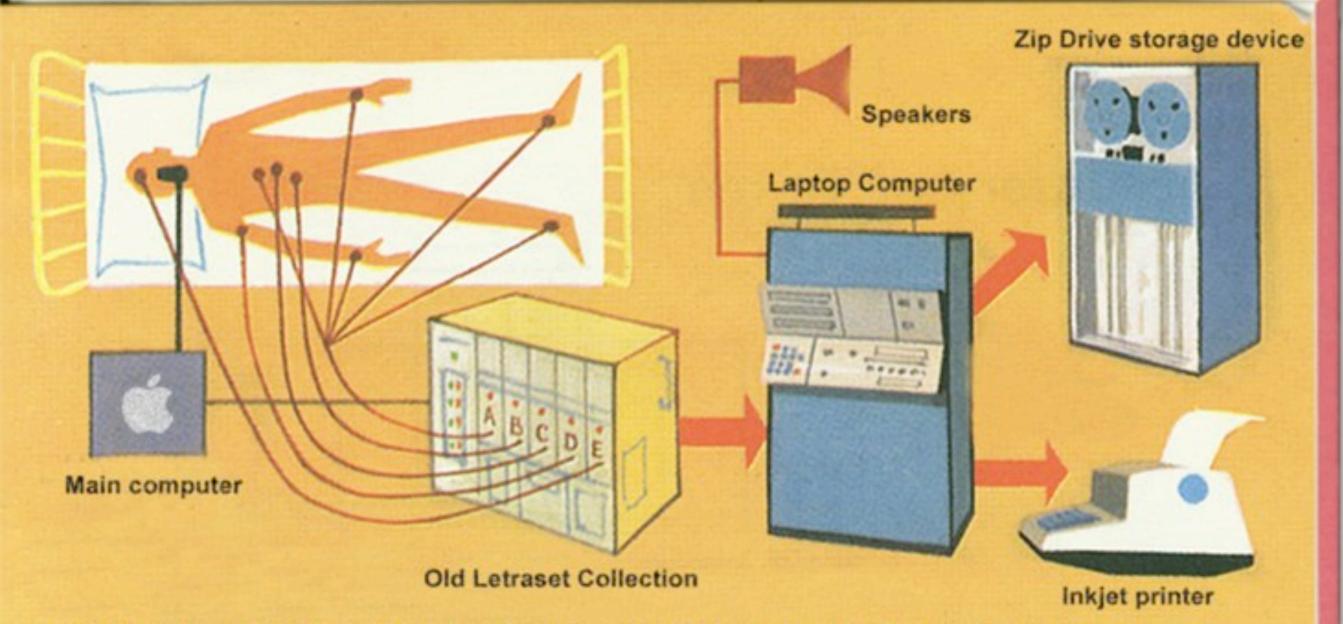

#### GRAPHIC DESIGNER CONTROLLED BY COMPUTER MEDIA

body functions are monitored by the computer which sounds an alarm at any sign of danger.